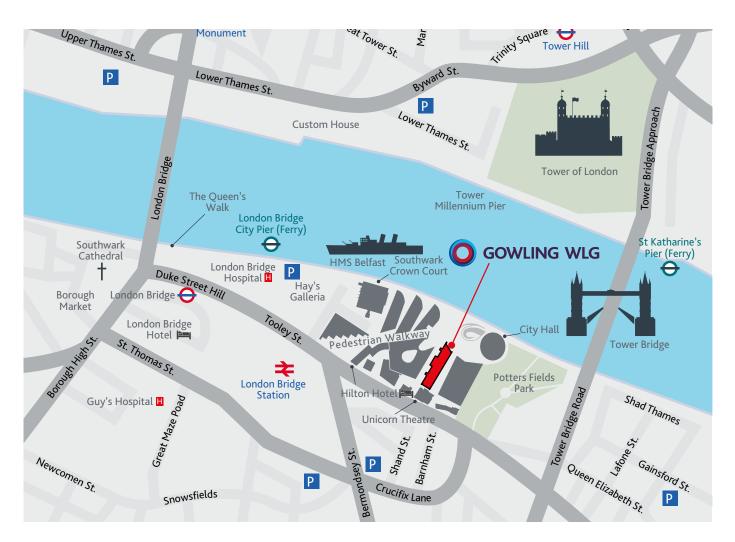

## London 4 More Riverside office

4 More London Riverside London SE1 2AU

## From London Bridge station

Our More London office is situated 500 metres from the Tooley Street exit of London Bridge railway and underground stations.

Exit the station and cross over Tooley Street at the pedestrian crossing. Turn right and walk for 250 metres east along Tooley Street. You then need to bear left at Leon to enter the More London estate and walk toward Tower Bridge which you will see in the distance between the office buildings on the left and the Hilton Hotel on the right. At the end of this walkway (where the vista opens up of the Tower of London and Tower Bridge), our office (number four) is to your right. It has a large vertical glass fin and is behind the tall lighting feature fixture.